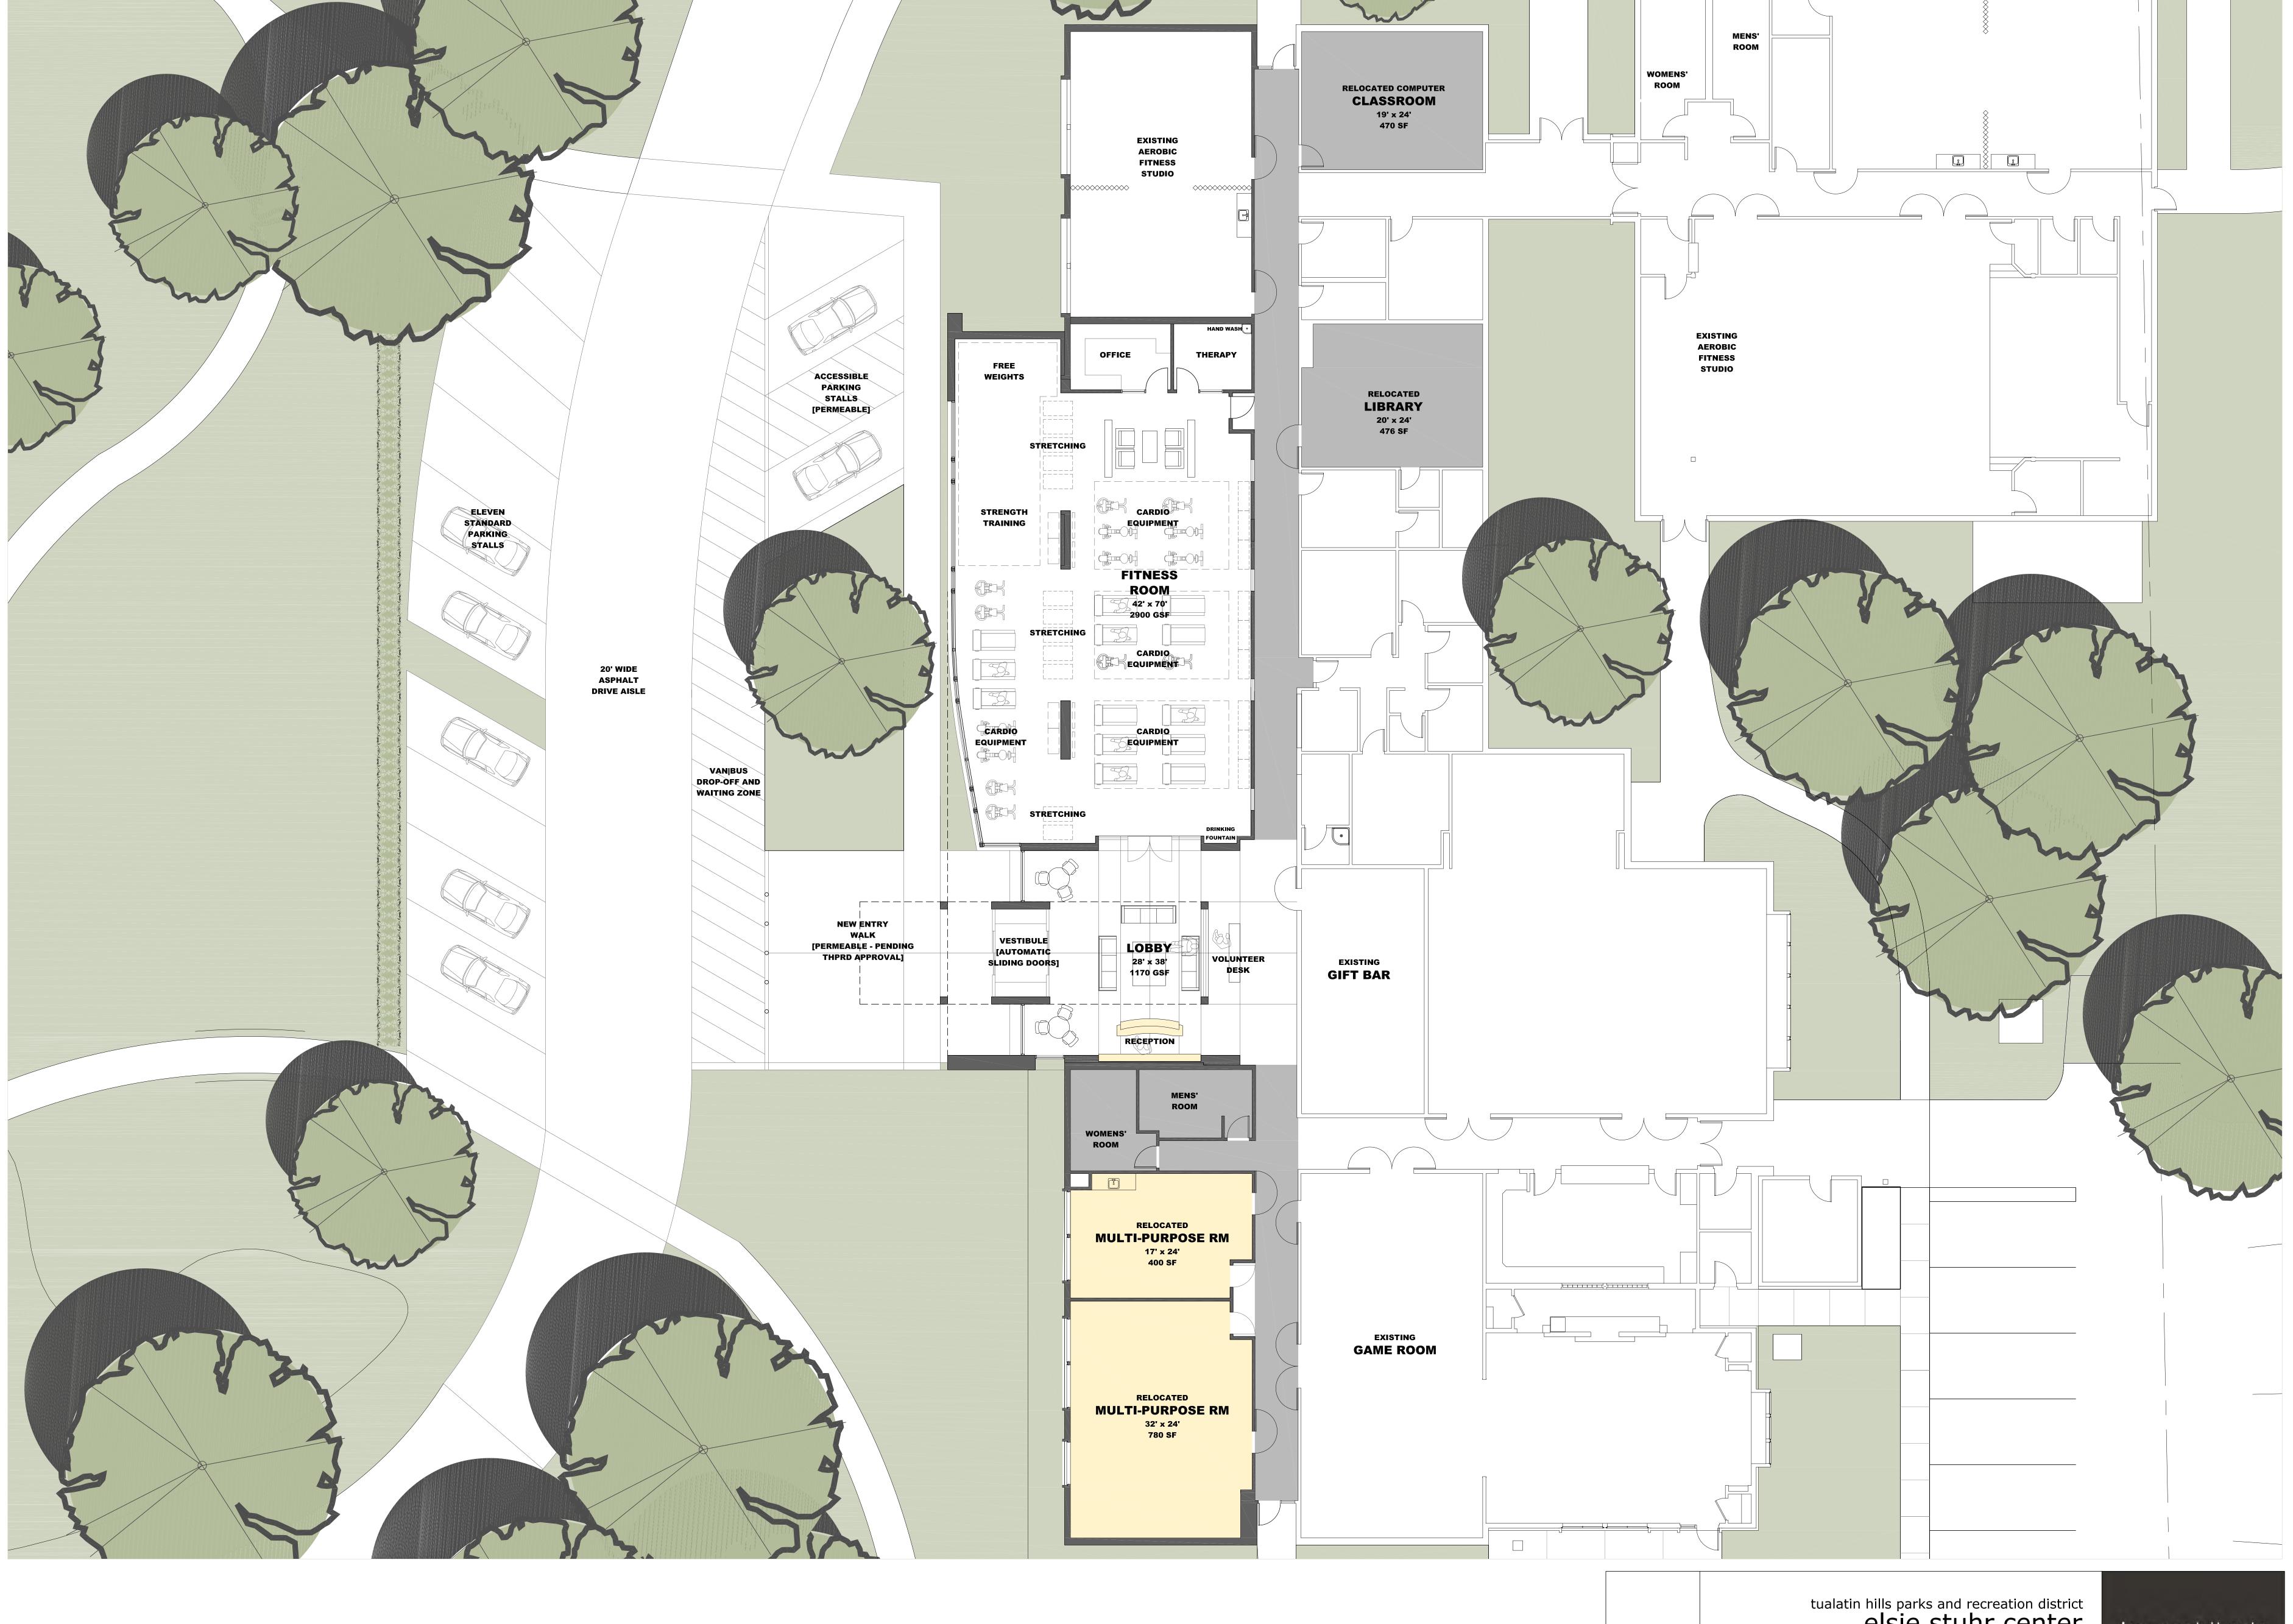

#### B. Elsie Stuhr Center Expansion Master Plan

Attached please find a memo from Hal Bergsma, Director of Planning, regarding the proposed Master Plan for the Elsie Stuhr Center Expansion, which is a 2008 Bond Program project. Hal, along with Steve Gulgren, Superintendent of Planning & Development, and Tim Wybenga of TVA Architects, the project consultant, will be at your meeting to provide an overview of the memo and to answer any questions the Board of Directors may have.

Action Requested: Board of Directors approval of the Elsie Stuhr Center Master Plan.