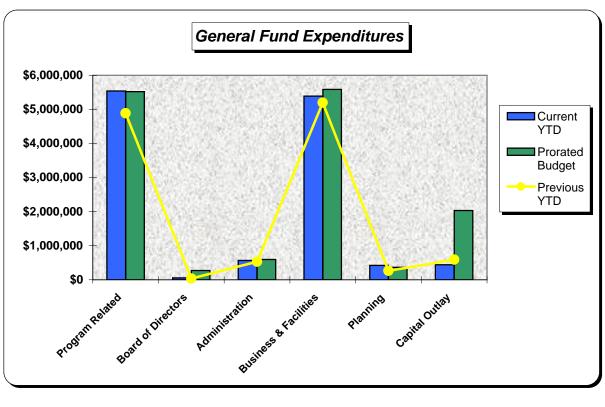

er Expenditures:          | 1,440,413     | 6,881,526      | 8,856,752       | 77.7%    | 25,933,197     |
| ·                                  |               |                |                 |          |                |
| Total Expenditures                 | \$ 2,530,964  | \$12,419,214   | \$ 14,377,423   | 86.4%    | \$40,786,393   |
| Revenues over (under) Expenditures | \$(1,377,801) | \$ (8,919,981) | \$ (10,922,346) | 81.7%    | \$ (3,591,988) |
| Beginning Cash on Hand             |               | 4,302,587      | 3,591,988       | 119.8%   | 3,591,988      |
| Ending Cash on Hand                |               | \$ (4,617,394) | \$ (7,330,358)  | 63.0%    | \$ -           |

#### **Tualatin Hills Park and Recreation District**

General Fund Financial Summary October, 2009







#### **MEMO**

DATE: November 18, 2009

TO: Doug Menke, General Manager FROM: Hal Bergsma, Director of Planning

RE: Resolution for System Development Charge Annual Cost Adjustment

#### Summary

Staff requests that the Board of Directors review Resolution No. 2009-23 (attached) and staff recommendation to decrease the System Development Charge (SDC) rates, adopt the resolution, and direct staff to take the appropriate steps to implement the rate adjustment.

#### **Background**

The Board of Directors approved a resolution implementing the SDC program on November 17, 1998. The resolution provided the Board of Directors the method to annually adjust SDC rates. The SDC methodology was updated by Board resolution in 2007.

The current Park District SDC collection percentage rate is 100%