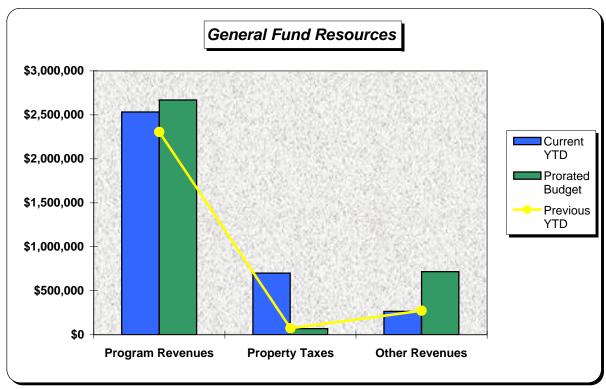

ther Expenditures:          | 1,440,413     | 6,881,526      | 8,856,752       | 77.7%    | 25,933,197     |
| ·                                  |               |                |                 |          |                |
| Total Expenditures                 | \$ 2,530,964  | \$12,419,214   | \$ 14,377,423   | 86.4%    | \$40,786,393   |
| Revenues over (under) Expenditures | \$(1,377,801) | \$ (8,919,981) | \$ (10,922,346) | 81.7%    | \$ (3,591,988) |
| Beginning Cash on Hand             |               | 4,302,587      | 3,591,988       | 119.8%   | 3,591,988      |
| Ending Cash on Hand                |               | \$ (4,617,394) | \$ (7,330,358)  | 63.0%    | \$ -           |

#### **Tualatin Hills Park and Recreation District**

General Fund Financial Summary October, 2009







#### **MEMO**

DATE: November 18, 2009

TO: Doug Menke, General Manager FROM: Hal Bergsma, Director of Planning

RE: Resolution for System Development Charge Annual Cost Adjustment

#### Summary

Staff requests that the Board of Directors review Resolution No. 2009-23 (attached) and staff recommendation to decrease the System Development Charge (SDC) rates, adopt the resolution, and direct staff to take the appropriate steps to implement the rate adjustment.

#### **Background**

The Board of Directors approved a resolution implementing the SDC program on November 17, 1998. The resolution provided the Board of Directors the method to annually adjust SDC rates. The SDC methodology was updated by Board resolution in 2007.

The current Park District SDC collection percentage rate is 100